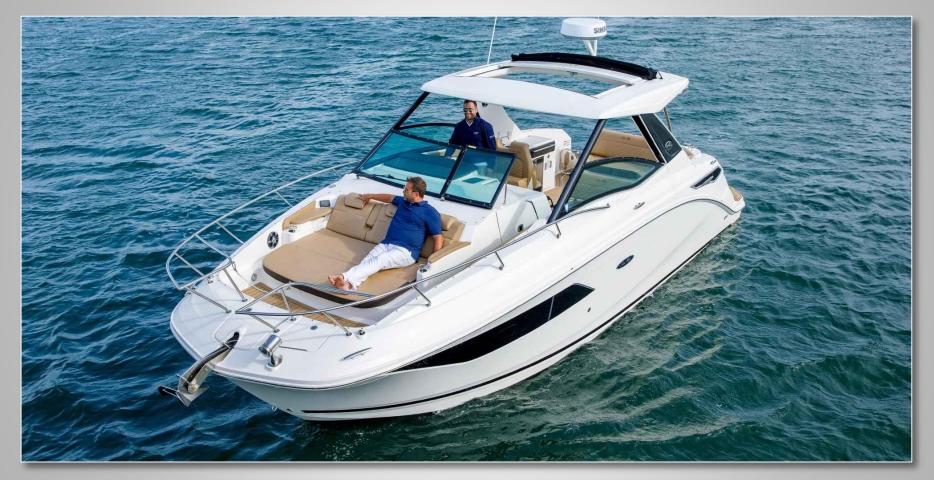

### **Description**

The 2020 Sea Ray Sundancer 32' shatters all prior boat designs, reimagining the balance of indoor and outdoor space with a boat that is as versatile and high-performing as it is elegant. Enjoy a crowd-pleasing cockpit with ample plush seating for 8; a comfortable cabin with a large bathroom, and even a large open sunpad bed lounge area on the bow that seats 4-6 that's sure to be the most popular seat in the house. Enjoy the rear sunpad as well.

### **Specs**

Model: 32' Sundancer

Length: 32 ft 3 in Beam: 10 ft 7 in Year Built: 2020 Engine(s): Double

HP: 500

Fuel: Diesel