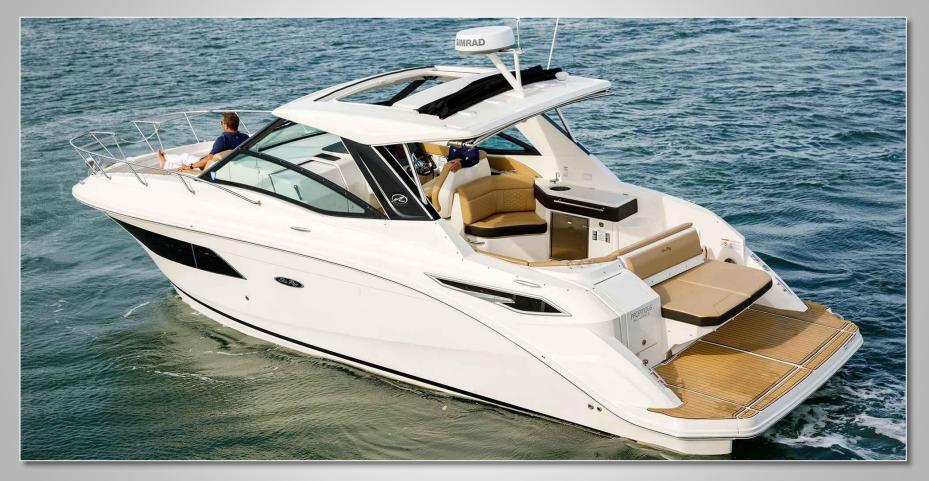

### **Description**

The 2020 Sea Ray Sundancer 32' shatters all prior boat designs, reimagining the balance of indoor and outdoor space with a boat that is as versatile and high-performing as it is elegant. Enjoy a crowd-pleasing cockpit with ample plush seating for 8; a comfortable cabin with a large bathroom, and even a large open sunpad bed lounge area on the bow that seats 4-6 that's sure to be the most popular seat in the house. Enjoy the rear sunpad as well.

### **Specs**

Model: 32' Sundancer

Length: 32 ft 3 in Beam: 10 ft 7 in Year Built: 2020 Engine(s): Double

HP: 500

Fuel: Diesel