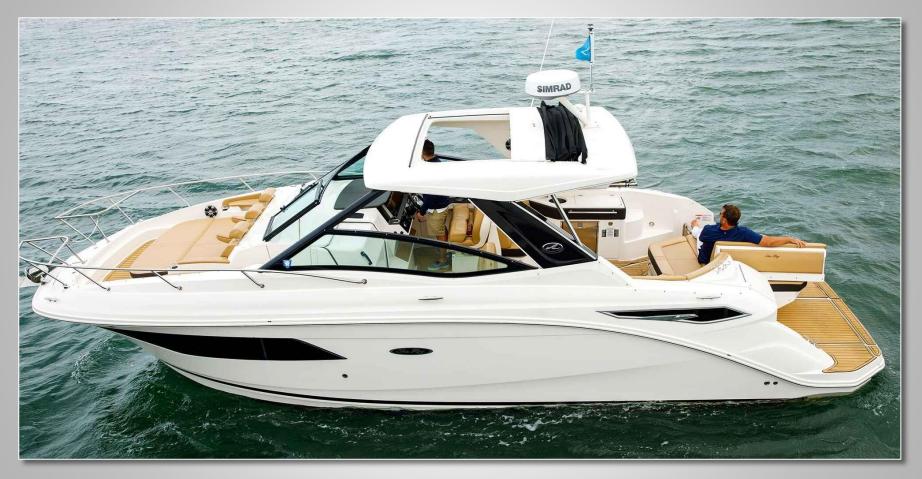

### **Description**

The 2020 Sea Ray Sundancer 32' shatters all prior boat designs, reimagining the balance of indoor and outdoor space with a boat that is as versatile and high-performing as it is elegant. Enjoy a crowd-pleasing cockpit with ample plush seating for 8; a comfortable cabin with a large bathroom, and even a large open sunpad bed lounge area on the bow that seats 4-6 that's sure to be the most popular seat in the house. Enjoy the rear sunpad as well.

### **Specs**

Model: 32' Sundancer

Length: 32 ft 3 in Beam: 10 ft 7 in Year Built: 2020 Engine(s): Double

HP: 500

Fuel: Diesel