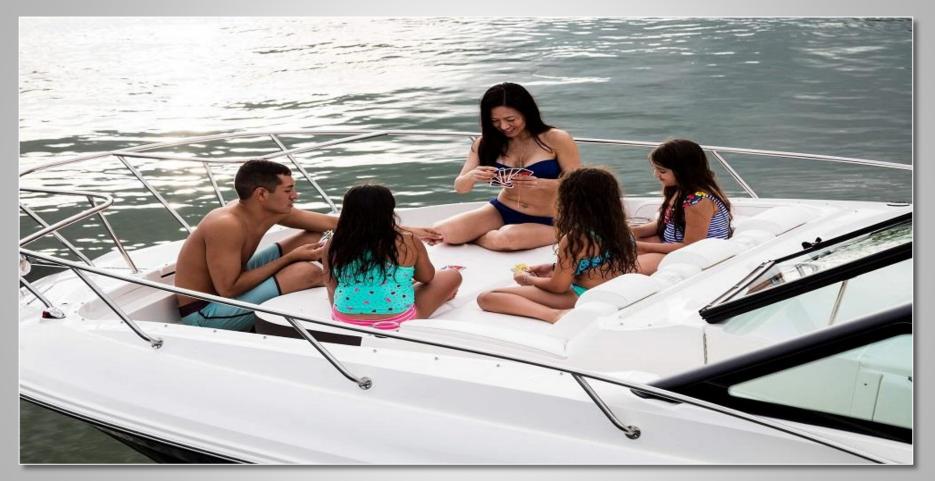

### **Description**

The 2020 Sea Ray Sundancer 32' shatters all prior boat designs, reimagining the balance of indoor and outdoor space with a boat that is as versatile and high-performing as it is elegant. Enjoy a crowd-pleasing cockpit with ample plush seating for 8; a comfortable cabin with a large bathroom, and even a large open sunpad bed lounge area on the bow that seats 4-6 that's sure to be the most popular seat in the house. Enjoy the rear sunpad as well.

#### **Best For**

Sunset Beach Excursions

**Bachelorette Parties** 

**Lunch Destinations** 

Fishing

Birthdays and Special Events

To watch Seabobs in action click picture above