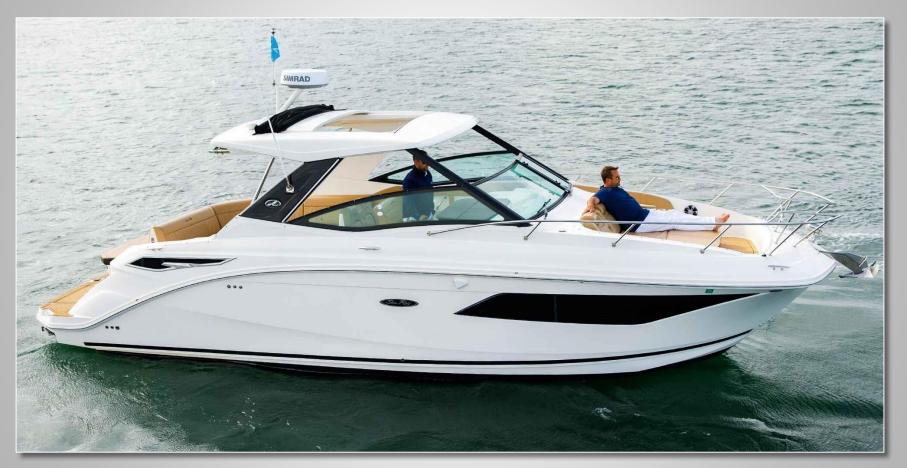

### **Description**

The 2020 Sea Ray Sundancer 32' shatters all prior boat designs, reimagining the balance of indoor and outdoor space with a boat that is as versatile and high-performing as it is elegant. Enjoy a crowd-pleasing cockpit with ample plush seating for 8; a comfortable cabin with a large bathroom, and even a large open sunpad bed lounge area on the bow that seats 4-6 that's sure to be the most popular seat in the house. Enjoy the rear sunpad as well.

### **Specs**

Model: 32' Sundancer

Length: 32 ft 3 in Beam: 10 ft 7 in Year Built: 2020 Engine(s): Double

HP: 500

Fuel: Diesel