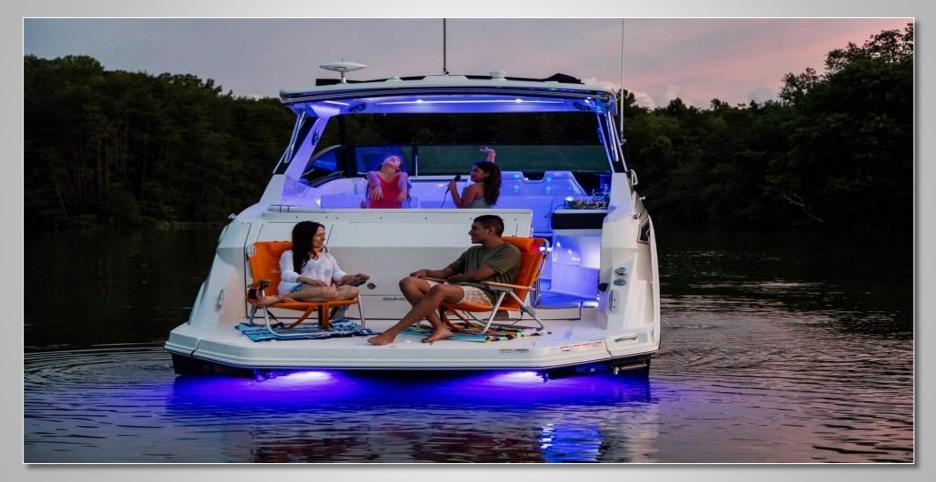

### **Description**

The 2020 Sea Ray Sundancer 32' shatters all prior boat designs, reimagining the balance of indoor and outdoor space with a boat that is as versatile and high-performing as it is elegant. Enjoy a crowd-pleasing cockpit with ample plush seating for 8; a comfortable cabin with a large bathroom, and even a large open sunpad bed lounge area on the bow that seats 4-6 that's sure to be the most popular seat in the house. Enjoy the rear sunpad as well.

#### **Best For**

Sunset Beach Excursions

**Bachelorette Parties** 

**Lunch Destinations** 

Fishing

Birthdays and Special Events

To watch Seabobs in action click picture above