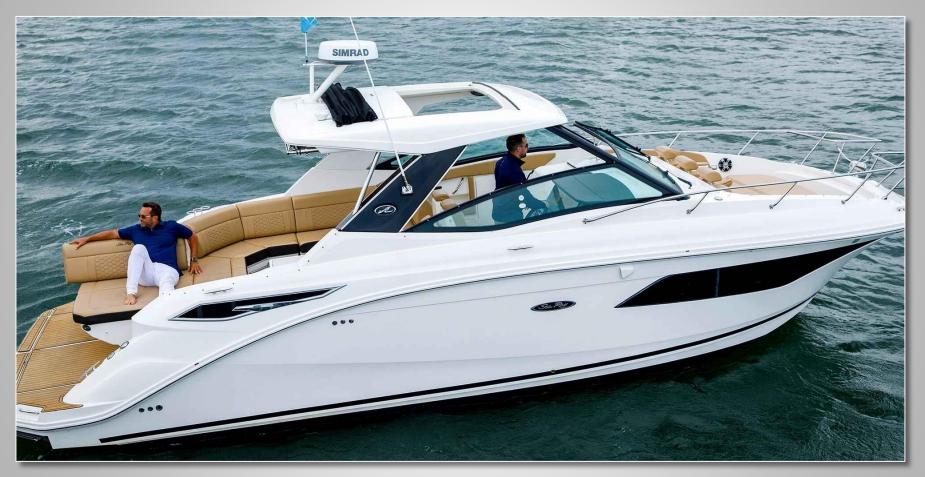

### **Description**

The 2020 Sea Ray Sundancer 32' shatters all prior boat designs, reimagining the balance of indoor and outdoor space with a boat that is as versatile and high-performing as it is elegant. Enjoy a crowd-pleasing cockpit with ample plush seating for 8; a comfortable cabin with a large bathroom, and even a large open sunpad bed lounge area on the bow that seats 4-6 that's sure to be the most popular seat in the house. Enjoy the rear sunpad as well.

### **Specs**

Model: 32' Sundancer

Length: 32 ft 3 in Beam: 10 ft 7 in Year Built: 2020 Engine(s): Double

HP: 500

Fuel: Diesel