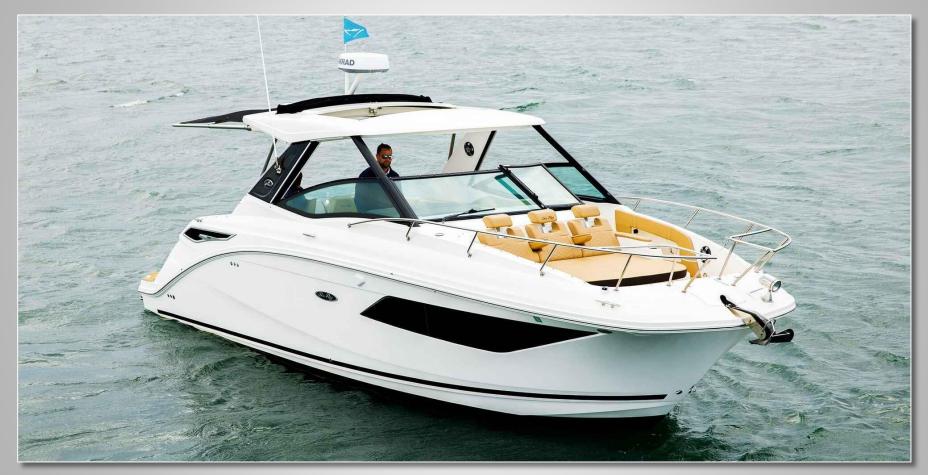

### **Description**

The 2020 Sea Ray Sundancer 32' shatters all prior boat designs, reimagining the balance of indoor and outdoor space with a boat that is as versatile and high-performing as it is elegant. Enjoy a crowd-pleasing cockpit with ample plush seating for 8; a comfortable cabin with a large bathroom, and even a large open sunpad bed lounge area on the bow that seats 4-6 that's sure to be the most popular seat in the house. Enjoy the rear sunpad as well.

### **Specs**

Model: 32' Sundancer

Length: 32 ft 3 in Beam: 10 ft 7 in Year Built: 2020 Engine(s): Double

HP: 500

Fuel: Diesel