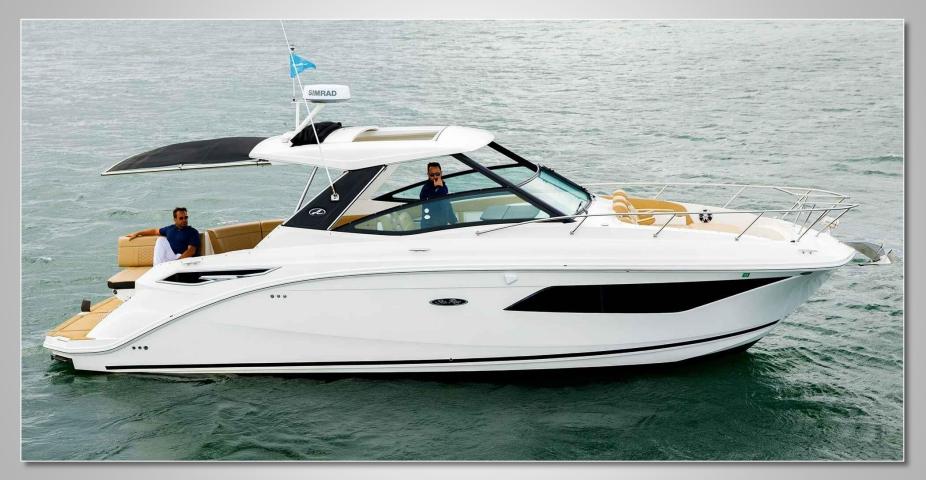

### **Description**

The 2020 Sea Ray Sundancer 32' shatters all prior boat designs, reimagining the balance of indoor and outdoor space with a boat that is as versatile and high-performing as it is elegant. Enjoy a crowd-pleasing cockpit with ample plush seating for 8; a comfortable cabin with a large bathroom, and even a large open sunpad bed lounge area on the bow that seats 4-6 that's sure to be the most popular seat in the house. Enjoy the rear sunpad as well.

### **Specs**

Model: 32' Sundancer

Length: 32 ft 3 in Beam: 10 ft 7 in Year Built: 2020 Engine(s): Double

HP: 500

Fuel: Diesel