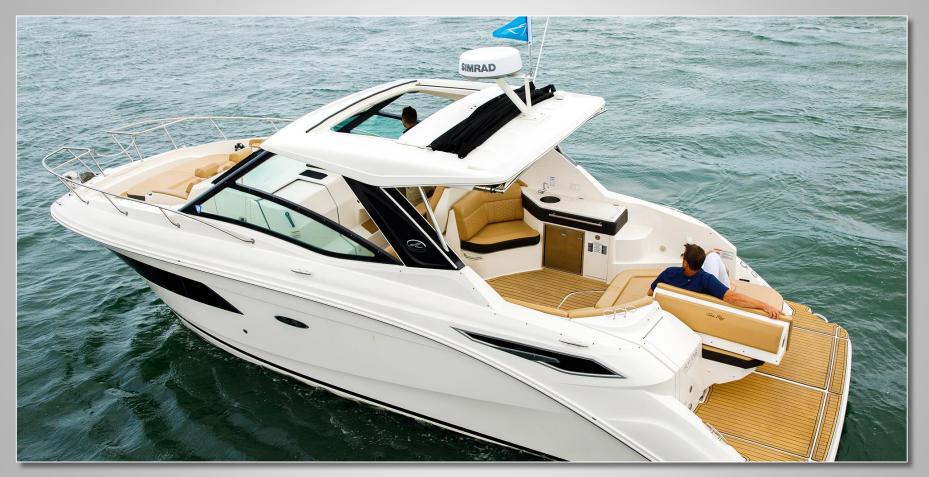

### **Description**

The 2020 Sea Ray Sundancer 32' shatters all prior boat designs, reimagining the balance of indoor and outdoor space with a boat that is as versatile and high-performing as it is elegant. Enjoy a crowd-pleasing cockpit with ample plush seating for 8; a comfortable cabin with a large bathroom, and even a large open sunpad bed lounge area on the bow that seats 4-6 that's sure to be the most popular seat in the house. Enjoy the rear sunpad as well.