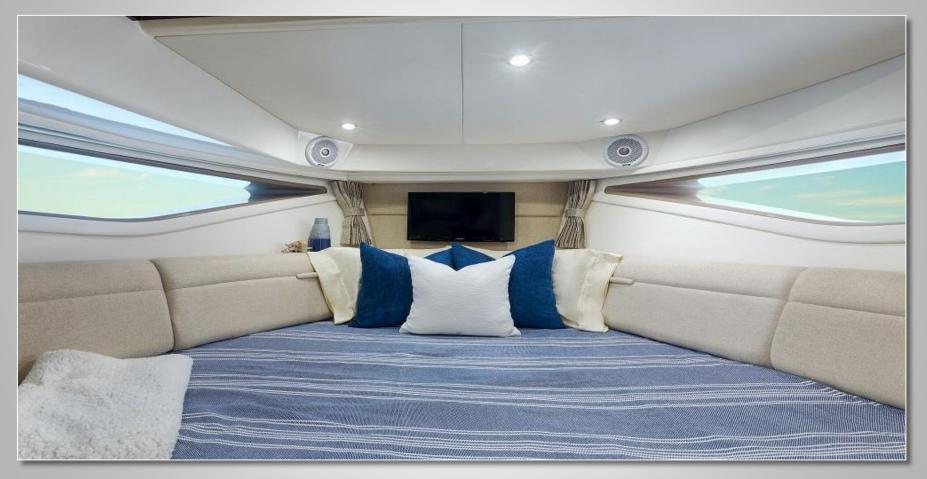

### **Description**

The 2020 Sea Ray Sundancer 32' shatters all prior boat designs, reimagining the balance of indoor and outdoor space with a boat that is as versatile and high-performing as it is elegant. Enjoy a crowd-pleasing cockpit with ample plush seating for 8; a comfortable cabin with a large bathroom, and even a large open sunpad bed lounge area on the bow that seats 4-6 that's sure to be the most popular seat in the house. Enjoy the rear sunpad as well.