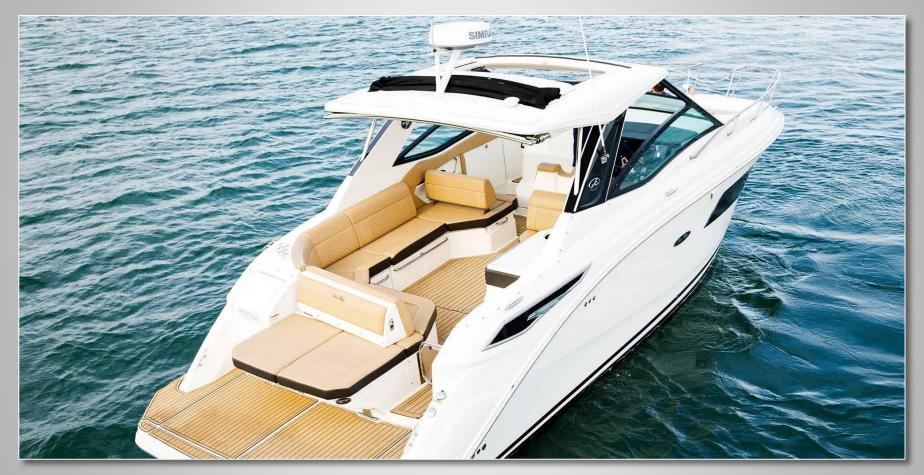

### **Description**

The 2020 Sea Ray Sundancer 32' shatters all prior boat designs, reimagining the balance of indoor and outdoor space with a boat that is as versatile and high-performing as it is elegant. Enjoy a crowd-pleasing cockpit with ample plush seating for 8; a comfortable cabin with a large bathroom, and even a large open sunpad bed lounge area on the bow that seats 4-6 that's sure to be the most popular seat in the house. Enjoy the rear sunpad as well.