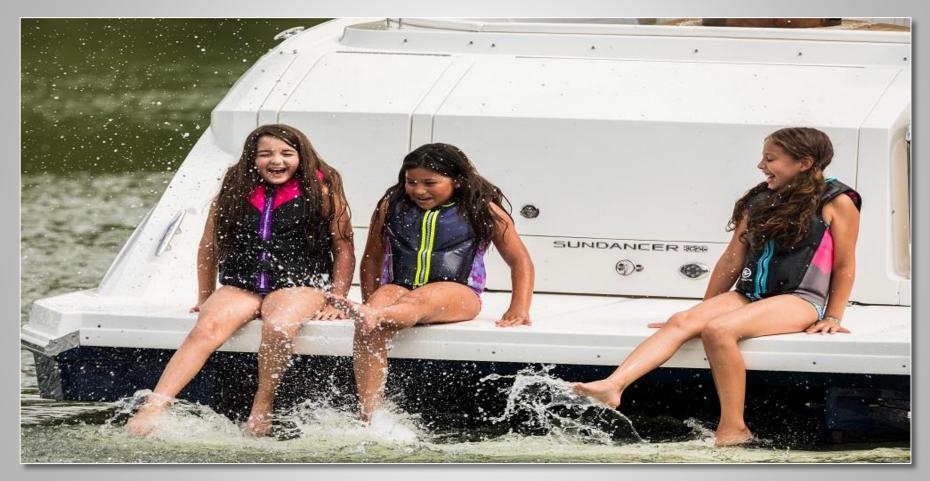

### **Description**

The 2020 Sea Ray Sundancer 32' shatters all prior boat designs, reimagining the balance of indoor and outdoor space with a boat that is as versatile and high-performing as it is elegant. Enjoy a crowd-pleasing cockpit with ample plush seating for 8; a comfortable cabin with a large bathroom, and even a large open sunpad bed lounge area on the bow that seats 4-6 that's sure to be the most popular seat in the house. Enjoy the rear sunpad as well.