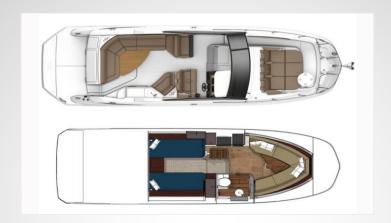

### **Description**

The 2020 Sea Ray Sundancer 32' shatters all prior boat designs, reimagining the balance of indoor and outdoor space with a boat that is as versatile and high-performing as it is elegant. Enjoy a crowd-pleasing cockpit with ample plush seating for 8; a comfortable cabin with a large bathroom, and even a large open sunpad bed lounge area on the bow that seats 4-6 that's sure to be the most popular seat in the house. Enjoy the rear sunpad as well.

### **Specs**

Model: 32' Sundancer

Length: 32 ft 3 in Beam: 10 ft 7 in Year Built: 2020 Engine(s): Double

HP: 500

Fuel: Diesel